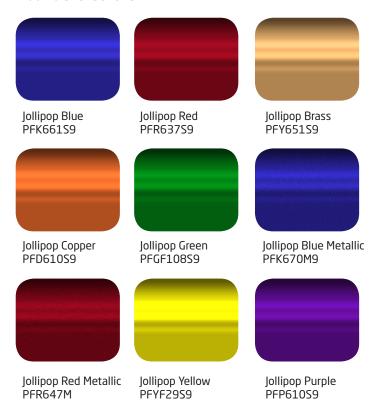

### **Available Colors:**

|ollipops are available in 25lb. boxes and may be make-to-order products.

For chip requests email chiprequest.powder@axaltacs.com and reference product name and number.

www. axalta.us/powder