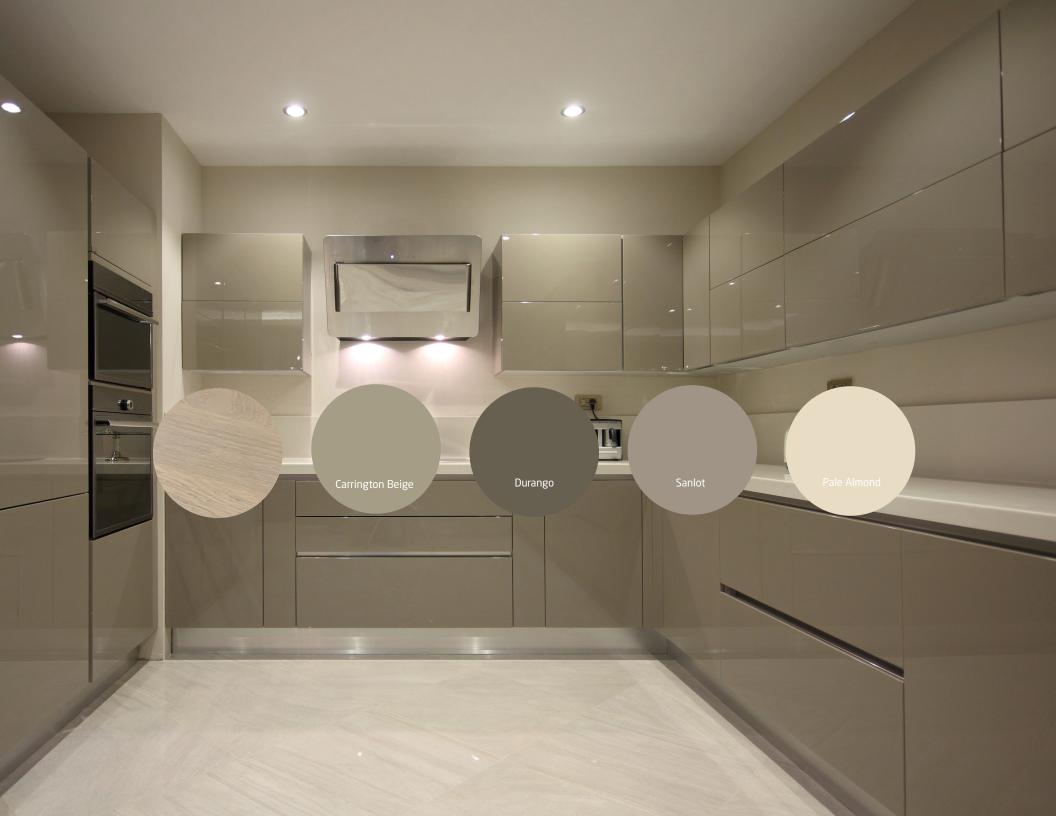

## Thistle Beige

ALMAN A

The Thistle Beige collection is composed of neutral color shades that are comforting, revitalizing, and natural bringing positivity and balance into a home.