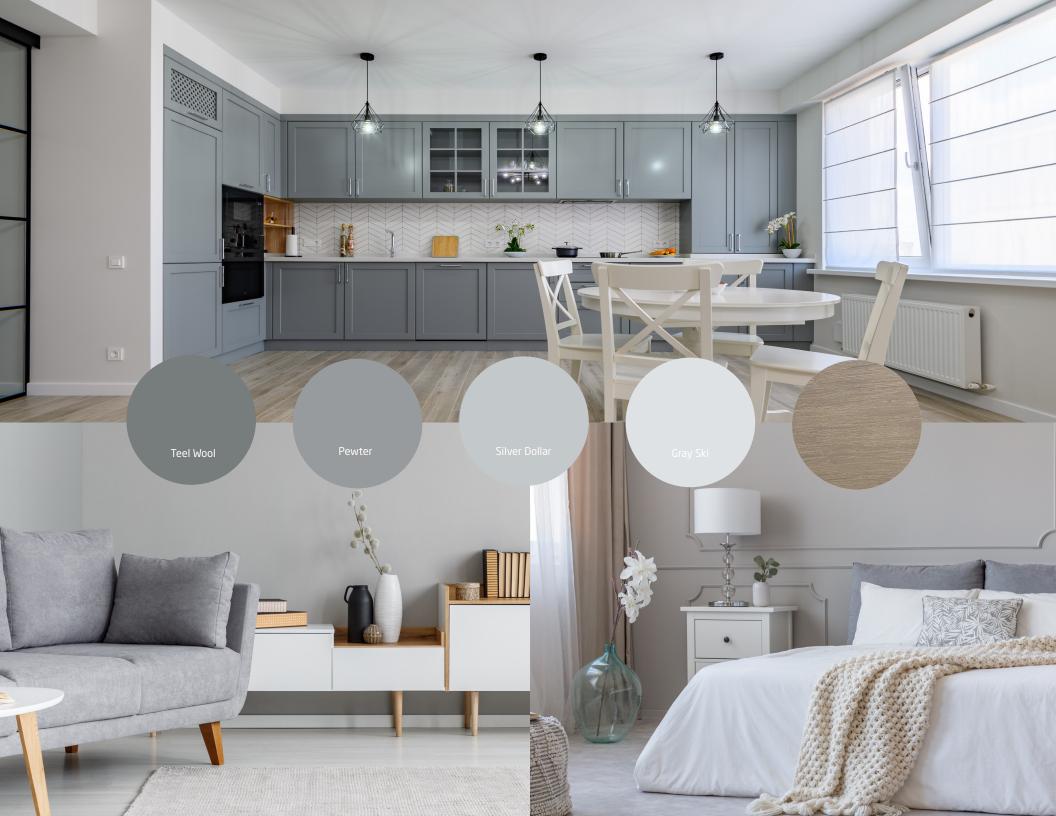

### Gray Santolina

Gray Santolina is minimalistic and neutral. The palette is filled with warm and muted grays and greiges that give personality to any place.