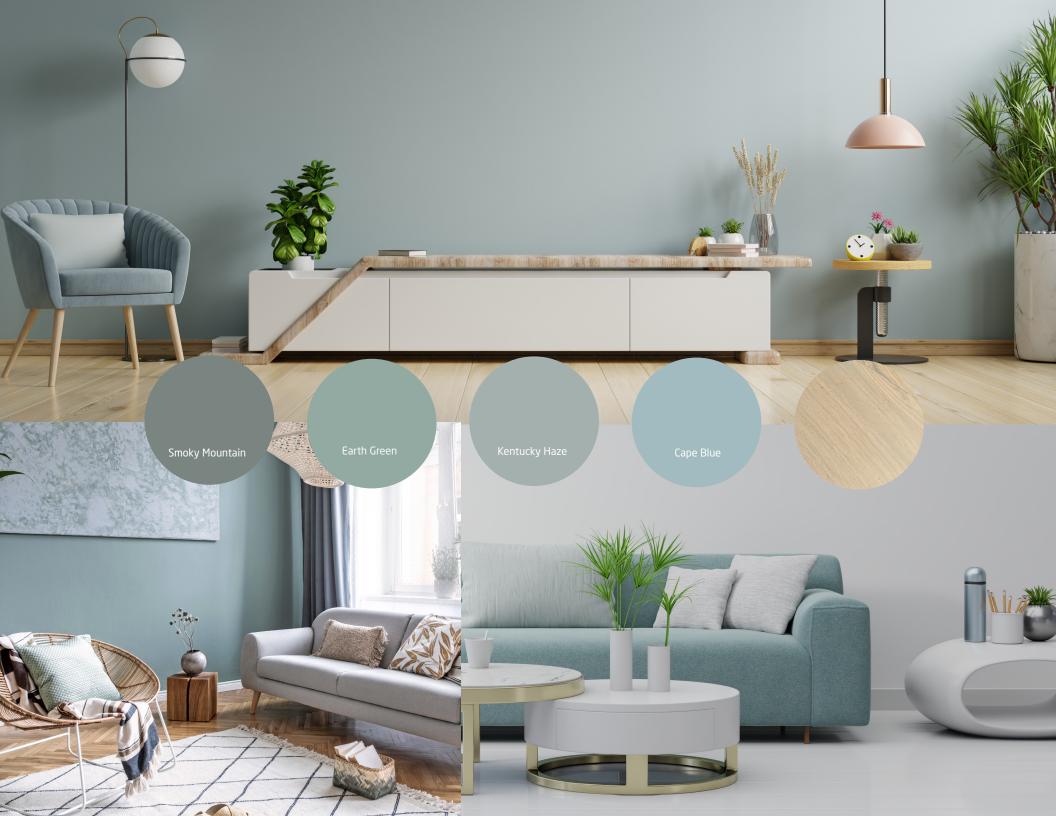

#### Green Cactus

Green Cactus evokes a sense of purness and calmness. Muted green hues are soothing and elegant, promoting a serene ambiance.