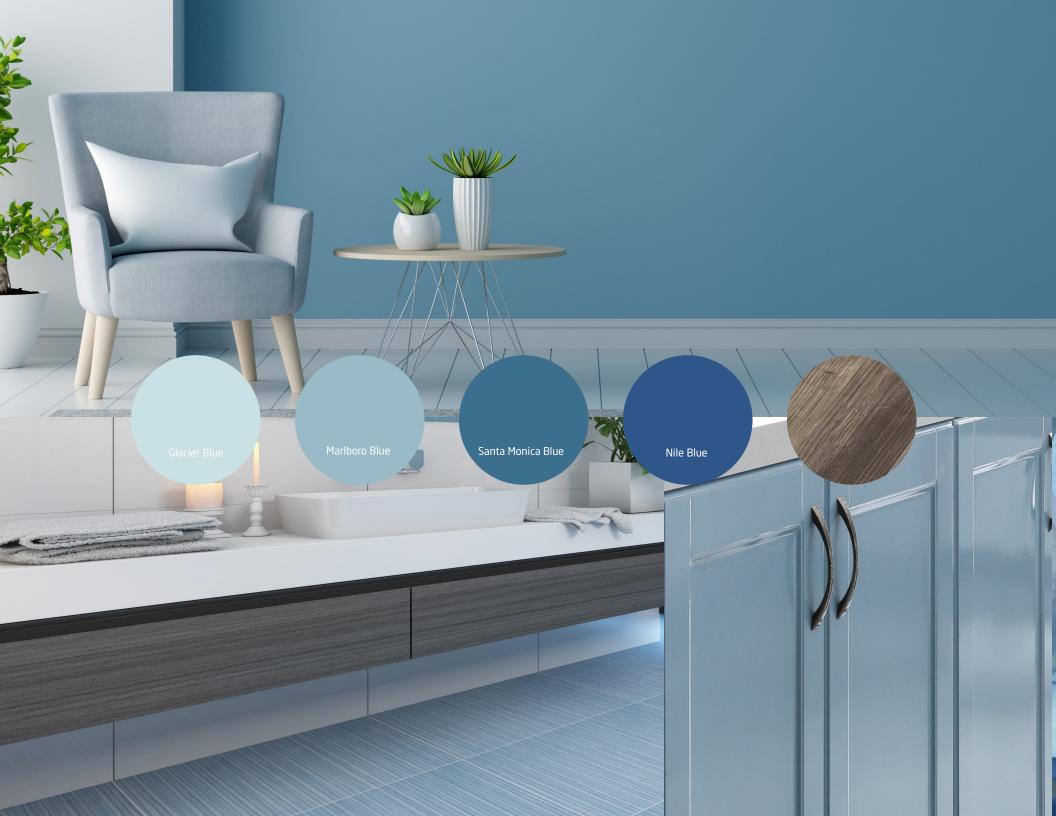

### Blue Hydrangea

The Blue Hydrangea collection is classic, timeless, and cozy. These soothing blue hues spread feelings of relaxation helping to release any negative energy in a home.