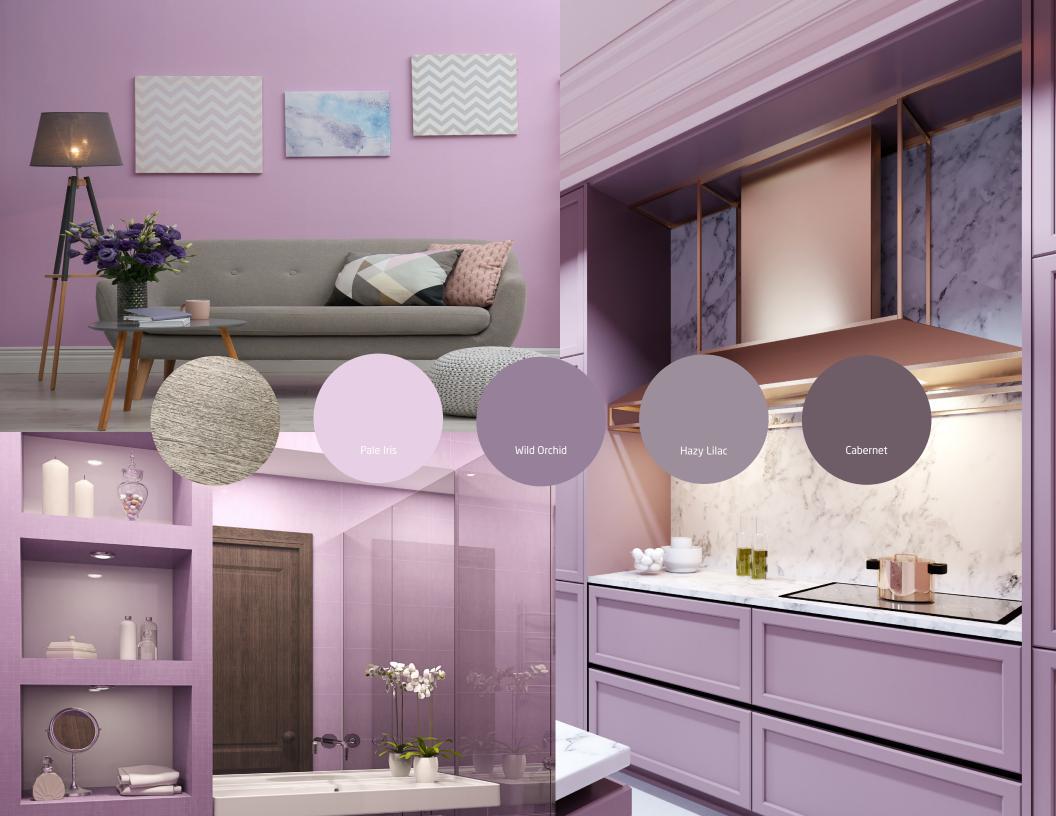

#### Lavender Bush

The Lavender Bush palette symbolizes grace, elegance, and youth. The palette incorporates various hues of purple that support healing and create a soothing environment.