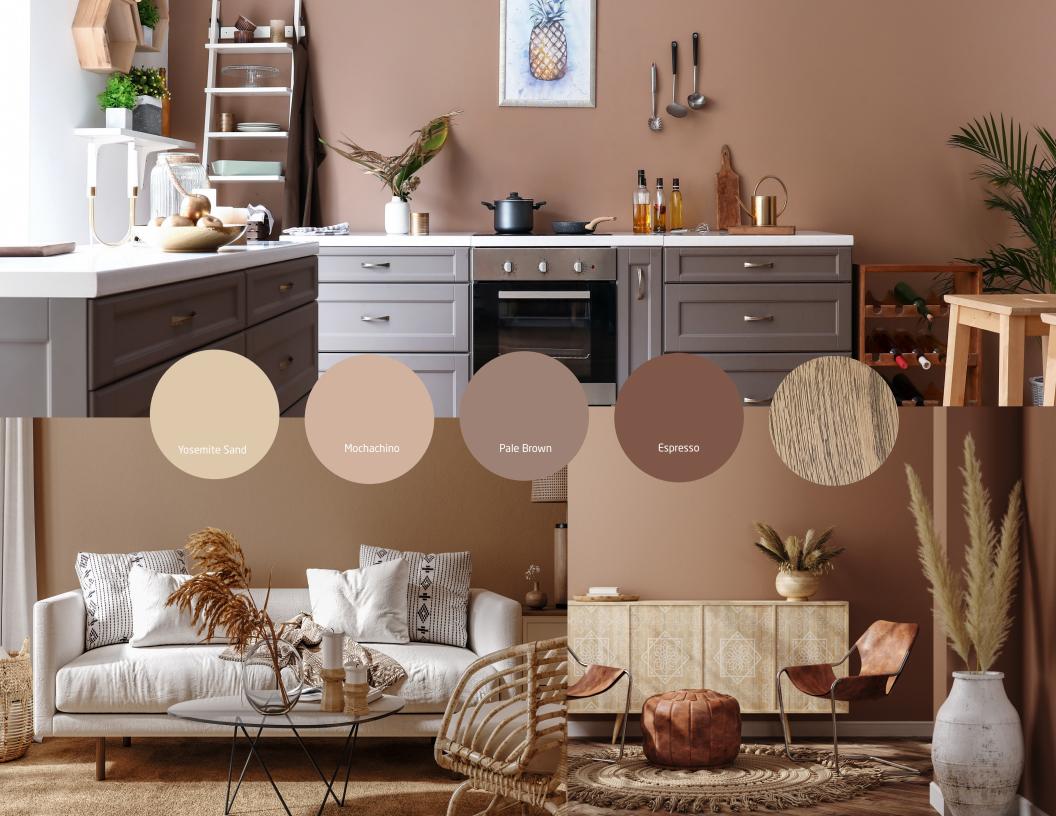

#### Heather Brown

The Heather Brown collection incorporates various hues of browns, from deep mocha to buttery toffee. Brown represents the color of the Earth, and creates a comforting and nurturing ambiance.